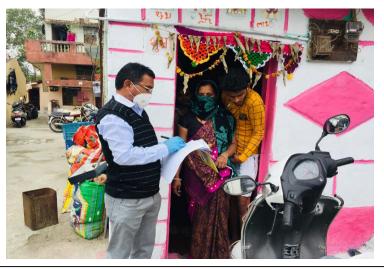

Counselling by Mrs.Shweta Paranjape

Counselling by Dr.Milind Khelkar (Member of Psycho-Social counselling cell)