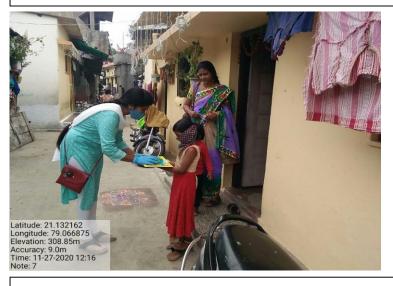

Counselling by Mrs.Shweta Paranjape

Counselling by Dr.Milind Khelkar (Member of Psycho-Social counselling cell)